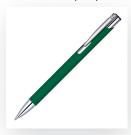

Product and Artwork Proof MOLE- MATE BALL PEN

Your Ref: Quantity: Product Code: TPC982001
Our Ref: Version: 1 Product Colour: DARK GREEN

## **PANTONE REFERENCE(S)**

Colour 1

Colour 2

Colour 3

Colour 4

ARTWORK SCALE 100% Standard Print Area: 50mm x 20mm

Product Image for visualisation - colours may vary