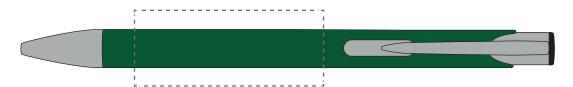

Product and Artwork Proof MOLE- MATE BALL PEN

Your Ref: Quantity: Product Code: TPC982001
Our Ref: Version: 1 Product Colour: DARK GREEN

## **PANTONE REFERENCE(S)**

Colour 1

Colour 2

Colour 3

Colour 4

ARTWORK SCALE 100% Standard Print Area: 50mm x 20mm

Product Image for visualisation - colours may vary

## The dashed line is to demonstrate print area and will not appear on your printed item