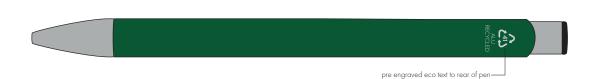

Product and Artwork Proof MOLE- MATE BALL PEN

Your Ref: Quantity: Product Code: TPC982001
Our Ref: Version: 1 Product Colour: DARK GREEN

## **PANTONE REFERENCE(S)**

Colour 1

Colour 2

Colour 3

Colour 4

ARTWORK SCALE 100% Standard Print Area: 50mm x 20mm

Product Image for visualisation - colours may vary